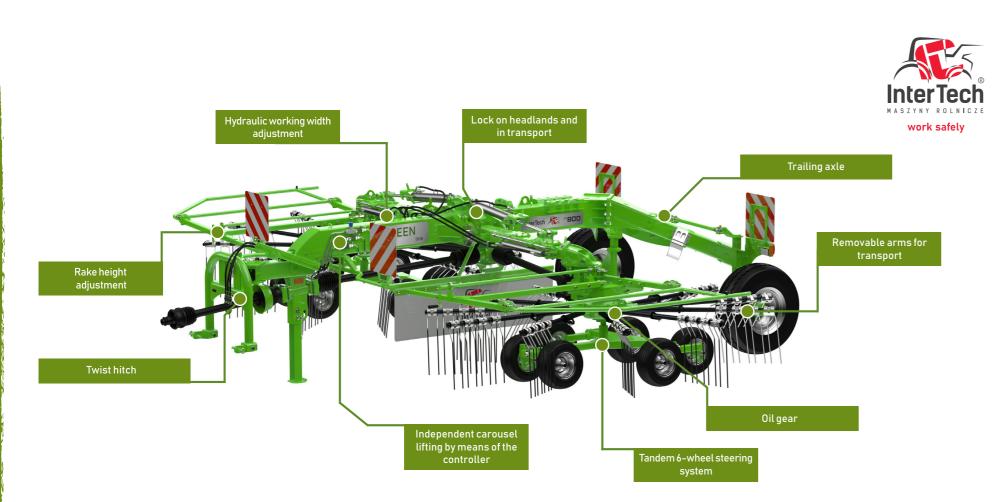

# ZKD-800 ROTARY RAKE 2-ROTOR **The leader of meadow, naturally.**

# ZKD-800 ROTARY RAKE 2-ROTOR

A rake with two rotors forming a swath is a reliable partner even in difficult conditions. Regardless of the type of cut plant mass or terrain contour, it evenly lays down the loose swath, influencing its high quality and the efficiency of subsequent machines in the production line. Its characteristic feature is the precise copying of ground irregularities, thanks to the adjustment of the supporting wheels of the carousel chassis. The high quality of the swath depends, among other things, on the number of arms on the carousel and the adjustment of the raking height. The ZKD-800 rake allows for lowering the raking fingers to a level that provides a clean harvest image – without losses.

# ZKD-800 ROTARY RAKE 2-ROTOR

| Note:       CAU-BOU         Machine no       GZD01         Rake width (m)       6.8 - 7.8         Width of the rake roller (m)       1.5 - 2.0         Effective output (ha/h)       8.0 - 9.5         Number of wring arms (pcs.)       22         Number of wring arms (pcs.)       22         Number of wring arms (pcs.)       60         Turnover WOM (rpm)       60         Minimum tractor power (HP)       60         Type of suspension       Semi-mounted. TUZ Kat. I, II         Suspension category       Tandem/s wheels for on rotor         Waight (kg)       2250         Equipment          Clutch PTO          Trandem &-wheel steering system          Hydraulic working width adjustment          Lock on headlands and in transport          Warning signs          Lighting          Algustable swalt screen          Algustable swalt screen          Algustable swalt screen          Widt wels 120/55 R16          Springs unloading working systems (c)          Springs unloading working systems (c)          Springs unloading working                                                                                                                                                                                                                                                                                                                                                                                                                                                                                                                                                                                                                                                                                                                                                                                                                                                                 |                  | 7//0.000 | GREEN                                    |
|-------------------------------------------------------------------------------------------------------------------------------------------------------------------------------------------------------------------------------------------------------------------------------------------------------------------------------------------------------------------------------------------------------------------------------------------------------------------------------------------------------------------------------------------------------------------------------------------------------------------------------------------------------------------------------------------------------------------------------------------------------------------------------------------------------------------------------------------------------------------------------------------------------------------------------------------------------------------------------------------------------------------------------------------------------------------------------------------------------------------------------------------------------------------------------------------------------------------------------------------------------------------------------------------------------------------------------------------------------------------------------------------------------------------------------------------------------------------------------------------------------------------------------------------------------------------------------------------------------------------------------------------------------------------------------------------------------------------------------------------------------------------------------------------------------------------------------------------------------------------------------------------------------------------------------------|------------------|----------|------------------------------------------|
| Reke width (m)       6.8 - 7.8         Width of the rake roller (m)       1.5 - 2.0         Effective output (hs/h)       80 - 9.5         Number of working arms (pcs.)       22         Number of working arms (pcs.)       88         Turnover WOM (rpm)       540         Minimum tractor power (HP)       60         Ype of suspension       Semi-mounted. TUZ Kat. 1. II         Suspension category       Tandem/& wheels for on rotor         Weight (kg)       220         Equipment       V         Twist hitch       V         Oil gear       V         Tandem 6-wheel steering system       V         Hydraulic working width adjustment       V         Lightning       V         Protection for losing tines       V         Independent carousel lifting by means of the controller       V         Rake height adjustment       V         Adjustable swath screen       V         Adjustable swath screen       V         Adjustable swath screen       V         Brenovable arms for transport       V         Mide wheels 340/55 Rb6       V         Springs unloading working systems (c)       Expensinglif recommended                                                                                                                                                                                                                                                                                                                                                                                                                                                                                                                                                                                                                                                                                                                                                                                         | Model Machine no | ZKD-800  |                                          |
| With of the rake roller (m)1.5 - 2.0Effective output (ha/h)8.0 - 9.5Number of working arms (pc.s)22Number of times (pc.s)88Turnover WOR (pm)5.40Minimum tractor power (HP)60Yeight (kg)2250Edupment✓Edupment✓Clutch PTO✓Yudsal (kg)✓Uitg ear✓Lock on headlands and in transport✓Warning signs✓Lightning✓Protection for losing times✓Independent carousel lifting by means of the controller✓Rake height adjustment✓Adjustable swath screen✓Rake height adjustment✓Adjustable swath screens✓Rake height adjustment✓Adjustable swath screens✓Rake height adjustment✓Adjustable swath screens✓Rake height adjustment✓Adjustable swath screens✓Standard de quipment✓Standard de quipment✓Optional equipment✓Optional equipment✓Standard de quipment✓Optional equipment✓Optional equipment✓Standard de quipment✓Standard de quipment✓Standard de quipment✓Standard de guipment✓Optional equipment✓Standard sequipment✓Standard sequipment✓Standard sequipment <td></td> <td></td> <td>une</td>                                                                                                                                                                                                                                                                                                                                                                                                                                                                                                                                                                                                                                                                                                                                                                                                                                                                                                                                           |                  |          | une                                      |
| Effective output (ha/h)       8.0 - 9.5         Number of working arms (pcs.)       22         Number of tines (pcs.)       88         Turnover WOM (rpm)       540         Minimum tractor power (HP)       60         Suppension       Semi-mounted. TUZ Kat. I. II         Suspension category       Tandem/6 wheels for on rotor         Weight (kg)       2250         Edupment       V         Clutch PTO       V         Nist hitch       V         Oil gear       V         Tandem 6-wheel steering system       V         Hydraulic working width adjustment       V         Lock on headlands and in transport       V         Warning signs       V         Lightning       V         Protection for losing tines       V         Independent carcusel lifting by means of the controller       V         Adjustable swath screen       V         Removable smar for transport       V         Wide wheels 540/55 RI6       V         Springs unloading working systems (£)       Expecialty recommended                                                                                                                                                                                                                                                                                                                                                                                                                                                                                                                                                                                                                                                                                                                                                                                                                                                                                                                 |                  |          |                                          |
| Number of working arms (pcs.)22Number of tines (pcs.)88Turnover WOM (rpm)540Minimu tractor power (HP)60SuspensionSemi-mounted, TUZ Kat. I, IISuspension categoryTandem/s wheels for on rotorWeight (kg)2250EquipmentClutch PTOThis thitchOil gearTandem 6-wheel steering systemHydraulic working with adjustmentLock on headlands and in transportWarning signsLightningProtection for Iosing tinesIndependent carousel lifting by means of the controllerAdjustable swath screenKake height adjustmentLightshaft screenGluse staffs for a rotorWide wheels 540/55 R16Springs unloading working systems (£)Expecially recommendedSprings unloading working systems (£)                                                                                                                                                                                                                                                                                                                                                                                                                                                                                                                                                                                                                                                                                                                                                                                                                                                                                                                                                                                                                                                                                                                                                                                                                                                              |                  |          |                                          |
| Number of time (pcs.)88Turnover WOM (rpm)540Minimum tractor power (HP)60Type of suspensionSemi-mounted. TUZ Kat. I. IISuspension categoryTandem/s watels for on rotorWeight (kg)220Equipment0Clutch PTO1Twist hitch1Oil gear1Tandem ds-wheel steering system1Hydraulic working width adjustment1Lock on headlands and in transport1Utageting for transport1Protection for losing times1Independent carcuse Illfting by means of the controller1Adjustable swath screen1Adjustable samt for transport1Wide wheels 340/55 R161Springs unloading working systems(€)●Barting springs unloading working systems(€)●Barting springs unloading working systems(€)●Standard equipment<br>• Option at vailable<br>• O                                                                                                                                                                                                                                                                                                                                                                                                                                                                        |                  |          |                                          |
| Turnover WOM (rpm)540Minimum tractor power (HP)60Type of suspensionSemi-mounted, TUZ Kat. I, IISuspension categoryTandem//s wheels for on rotorWeight (kg)2250EquipmentCollegarClutch PTOImage: Collegar (Collegar Collegar C |                  |          |                                          |
| Minimum tractor power (HP)60Type of suspensionSemi-mounted, TUZ Kat. I. IISuspension categoryTandem/6 wheels for on rotorWeight (kg)2250EquimentCluch PTOCluch PTO✓Wist hitch✓Oil gear✓Tandem 6-wheel steering system✓Hydraulic working width adjustment✓Lock on headlands and in transport✓Warning signs✓Lightning✓Protection for losing lines✓Independent carousel lifting by means of the controller✓Rake height adjustment✓Jagistable swith Screen✓Removable arms for transport✓Wide wheels 340/55 R16✓Springs unloading working systems (€)●Between systems (E)●Between systems (E) </td <td></td> <td></td> <td></td>                                                                                                                                                                                                                                                                                                                                                                                                                                                                                                                                                                                                                                                                                                                                                                                                                                                                                                             |                  |          |                                          |
| Type of suspensionSemi-mounted, TUZ Kat I, IISuspension categoryTandem/6 wheels for on rotorWeight (kg)2250EquipmentClutch PTOTwist hitchOil gearTandem 6-wheel steering systemHydraulic working with adjustmentLock on headlands and in transportWarning signsLightningProtection for losing tinesIndependent carousel lifting by means of the controllerRake height adjustmentAdjustable swath screenRemovable arms for transportWide wheels 340/55 R16Springs unloading working systems (€)                                                                                                                                                                                                                                                                                                                                                                                                                                                                                                                                                                                                                                                                                                                                                                                                                                                                                                                                                                                                                                                                                                                                                                                                                                                                                                                                                                                                                                      |                  |          |                                          |
| Tandem/6 wheels for on rotorWeight (kg)2250EquipmentClutch PTOTwist hitchOil gearTandem 6-wheel steering systemHydraulic working witht adjustmentLock on headlands and in transportWarning signsLightningProtection for losing tinesIndependent carousel lifting by means of the controllerRake height adjustmentAdjustable swath screenWide wheels 340/55 R16Springs unloading working systems (€)                                                                                                                                                                                                                                                                                                                                                                                                                                                                                                                                                                                                                                                                                                                                                                                                                                                                                                                                                                                                                                                                                                                                                                                                                                                                                                                                                                                                                                                                                                                                 |                  |          |                                          |
| Weight (kg) 2250   Equipment Item Control   Clutch PTO Item Control   Twist hitch Item Control   Oil gear Item Control   Tandem 6-wheel steering system Item Control   Hydraulic working width adjustment Item Control   Lock on headlands and in transport Item Control   Warning signs Item Control   Lightning Item Control   Protection for losing tines Item Controller   Rake height adjustment Item Controller   Adjustable swath screen Item Controller   Removable arms for transport Item Controller   Wide wheels 340/55 R16 Item Control   Springs unloading working systems (€) Item Control                                                                                                                                                                                                                                                                                                                                                                                                                                                                                                                                                                                                                                                                                                                                                                                                                                                                                                                                                                                                                                                                                                                                                                                                                                                                                                                           |                  |          |                                          |
| Equipment Clutch PTO Clutch PTO Twist hitch Oil gear Tandem 6-wheel steering system Hydraulic working width adjustment Lock on headlands and in transport Varning signs Lightning Protection for losing times Independent carousel lifting by means of the controller Rake height adjustment Adjustable swath screen Removable arms for transport Wide wheels 340/55 R16 Springs unloading working systems (€)                                                                                                                                                                                                                                                                                                                                                                                                                                                                                                                                                                                                                                                                                                                                                                                                                                                                                                                                                                                                                                                                                                                                                                                                                                                                                                                                                                                                                                                                                                                      |                  |          |                                          |
| Clutch PTO       ✓         Twist hitch       ✓         Oil gear       ✓         Tandem 6-wheel steering system       ✓         Hydraulic working width adjustment       ✓         Lock on headlands and in transport       ✓         Warning signs       ✓         Lightning       ✓         Protection for losing tines       ✓         Independent carousel lifting by means of the controller       ✓         Rake height adjustment       ✓         Adjustable swath screen       ✓         Removable arms for transport       ✓         Wide wheels 340/55 R16       ✓         Springs unloading working systems (€)       ●                                                                                                                                                                                                                                                                                                                                                                                                                                                                                                                                                                                                                                                                                                                                                                                                                                                                                                                                                                                                                                                                                                                                                                                                                                                                                                   |                  | 2230     |                                          |
| Twist hitchImage: Constraint of the controllerOil gearImage: Constraint of the controllerTandem 6-wheel steering systemImage: Constraint of the controllerHydraulic working width adjustmentImage: Constraint of the controllerLightningImage: Constraint of the controllerProtection for losing tinesImage: Constraint of the controllerIndependent carousel lifting by means of the controllerImage: Constraint of the controllerRake height adjustmentImage: Constraint of the controllerAdjustable swath screenImage: Constraint of the controllerRemovable arms for transportImage: Constraint of the control of the controllerWide wheels 340/55 R16Image: Constraint of the controllerSprings unloading working systems (€)Image: Constraint of the controllerSprings unloading working systems (€)Image: Constraint of the controller                                                                                                                                                                                                                                                                                                                                                                                                                                                                                                                                                                                                                                                                                                                                                                                                                                                                                                                                                                                                                                                                                       |                  |          |                                          |
| Oil gearTandem 6-wheel steering systemHydraulic working width adjustmentLock on headlands and in transportVarning signsLightningProtection for losing tinesIndependent carousel lifting by means of the controllerRake height adjustmentAdjustable swath screenRemovable arms for transportWide wheels 340/55 R16Springs unloading working systems (€)                                                                                                                                                                                                                                                                                                                                                                                                                                                                                                                                                                                                                                                                                                                                                                                                                                                                                                                                                                                                                                                                                                                                                                                                                                                                                                                                                                                                                                                                                                                                                                              |                  | •        |                                          |
| Tandem 6-wheel steering system       ✓         Hydraulic working width adjustment       ✓         Lock on headlands and in transport       ✓         Warning signs       ✓         Lightning       ✓         Protection for losing tines       ✓         Independent carousel lifting by means of the controller       ✓         Rake height adjustment       ✓         Adjustable swath screen       ✓         Removable arms for transport       ✓         Wide wheels 340/55 R16       ✓         Springs unloading working systems (€)       ●                                                                                                                                                                                                                                                                                                                                                                                                                                                                                                                                                                                                                                                                                                                                                                                                                                                                                                                                                                                                                                                                                                                                                                                                                                                                                                                                                                                   |                  | V        |                                          |
| Hydraulic working width adjustment       ✓         Lock on headlands and in transport       ✓         Warning signs       ✓         Lightning       ✓         Protection for losing tines       ✓         Independent carousel lifting by means of the controller       ✓         Rake height adjustment       ✓         Adjustable swath screen       ✓         Removable arms for transport       ✓         Wide wheels 340/55 R16       ✓         Springs unloading working systems (€)       ●                                                                                                                                                                                                                                                                                                                                                                                                                                                                                                                                                                                                                                                                                                                                                                                                                                                                                                                                                                                                                                                                                                                                                                                                                                                                                                                                                                                                                                  | -                | ×        |                                          |
| Lock on headlands and in transport✓Warning signs✓Lightning✓Protection for losing tines✓Independent carousel lifting by means of the controller✓Rake height adjustment✓Adjustable swath screen✓Removable arms for transport✓Wide wheels 340/55 R16✓Springs unloading working systems (€)●                                                                                                                                                                                                                                                                                                                                                                                                                                                                                                                                                                                                                                                                                                                                                                                                                                                                                                                                                                                                                                                                                                                                                                                                                                                                                                                                                                                                                                                                                                                                                                                                                                            |                  | V        |                                          |
| Warning signsLightningLightningProtection for losing tinesIndependent carousel lifting by means of the controllerRake height adjustmentAdjustable swath screenRemovable arms for transportWide wheels 340/55 R16Springs unloading working systems (€)                                                                                                                                                                                                                                                                                                                                                                                                                                                                                                                                                                                                                                                                                                                                                                                                                                                                                                                                                                                                                                                                                                                                                                                                                                                                                                                                                                                                                                                                                                                                                                                                                                                                               |                  |          |                                          |
| Lightning ✓<br>Protection for losing tines ✓<br>Independent carousel lifting by means of the controller ✓<br>Rake height adjustment ✓<br>Adjustable swath screen ✓<br>Removable arms for transport ✓<br>Wide wheels 340/55 R16 ✓<br>Springs unloading working systems (€)                                                                                                                                                                                                                                                                                                                                                                                                                                                                                                                                                                                                                                                                                                                                                                                                                                                                                                                                                                                                                                                                                                                                                                                                                                                                                                                                                                                                                                                                                                                                                                                                                                                           |                  | •        |                                          |
| Protection for losing tinesIndependent carousel lifting by means of the controllerRake height adjustmentAdjustable swath screenRemovable arms for transportWide wheels 340/55 R16Springs unloading working systems (€)                                                                                                                                                                                                                                                                                                                                                                                                                                                                                                                                                                                                                                                                                                                                                                                                                                                                                                                                                                                                                                                                                                                                                                                                                                                                                                                                                                                                                                                                                                                                                                                                                                                                                                              |                  | ×        |                                          |
| Independent carousel lifting by means of the controller       ✓         Rake height adjustment       ✓         Adjustable swath screen       ✓         Removable arms for transport       ✓         Wide wheels 340/55 R16       ✓         Springs unloading working systems (€)       ●                                                                                                                                                                                                                                                                                                                                                                                                                                                                                                                                                                                                                                                                                                                                                                                                                                                                                                                                                                                                                                                                                                                                                                                                                                                                                                                                                                                                                                                                                                                                                                                                                                            |                  | <b>▼</b> |                                          |
| Rake height adjustment       ✓         Adjustable swath screen       ✓         Removable arms for transport       ✓         Wide wheels 340/55 R16       ✓         Springs unloading working systems (€)       ●                                                                                                                                                                                                                                                                                                                                                                                                                                                                                                                                                                                                                                                                                                                                                                                                                                                                                                                                                                                                                                                                                                                                                                                                                                                                                                                                                                                                                                                                                                                                                                                                                                                                                                                    |                  | •        |                                          |
| Adjustable swath screen       ✓       Standard equipment         Removable arms for transport       ✓       Optional equipment         Wide wheels 340/55 R16       ✓       Option not available         Springs unloading working systems (€)       Especially recommended                                                                                                                                                                                                                                                                                                                                                                                                                                                                                                                                                                                                                                                                                                                                                                                                                                                                                                                                                                                                                                                                                                                                                                                                                                                                                                                                                                                                                                                                                                                                                                                                                                                         |                  | ▼        |                                          |
| Removable arms for transport       ✓       Standard equipment         Wide wheels 340/55 R16       ✓       Option not available         Springs unloading working systems (€)       ●       Especially recommended                                                                                                                                                                                                                                                                                                                                                                                                                                                                                                                                                                                                                                                                                                                                                                                                                                                                                                                                                                                                                                                                                                                                                                                                                                                                                                                                                                                                                                                                                                                                                                                                                                                                                                                  |                  | V        |                                          |
| Wide wheels 340/55 R16       ✓       Option not available         Springs unloading working systems (€)       ●       Recommended                                                                                                                                                                                                                                                                                                                                                                                                                                                                                                                                                                                                                                                                                                                                                                                                                                                                                                                                                                                                                                                                                                                                                                                                                                                                                                                                                                                                                                                                                                                                                                                                                                                                                                                                                                                                   |                  | V        |                                          |
| Springs unloading working systems (€)<br>Springs unloading working systems (€)                                                                                                                                                                                                                                                                                                                                                                                                                                                                                                                                                                                                                                                                                                                                                                                                                                                                                                                                                                                                                                                                                                                                                                                                                                                                                                                                                                                                                                                                                                                                                                                                                                                                                                                                                                                                                                                      |                  | V        | <ul> <li>Option not available</li> </ul> |
|                                                                                                                                                                                                                                                                                                                                                                                                                                                                                                                                                                                                                                                                                                                                                                                                                                                                                                                                                                                                                                                                                                                                                                                                                                                                                                                                                                                                                                                                                                                                                                                                                                                                                                                                                                                                                                                                                                                                     |                  | v v      |                                          |
|                                                                                                                                                                                                                                                                                                                                                                                                                                                                                                                                                                                                                                                                                                                                                                                                                                                                                                                                                                                                                                                                                                                                                                                                                                                                                                                                                                                                                                                                                                                                                                                                                                                                                                                                                                                                                                                                                                                                     |                  |          |                                          |