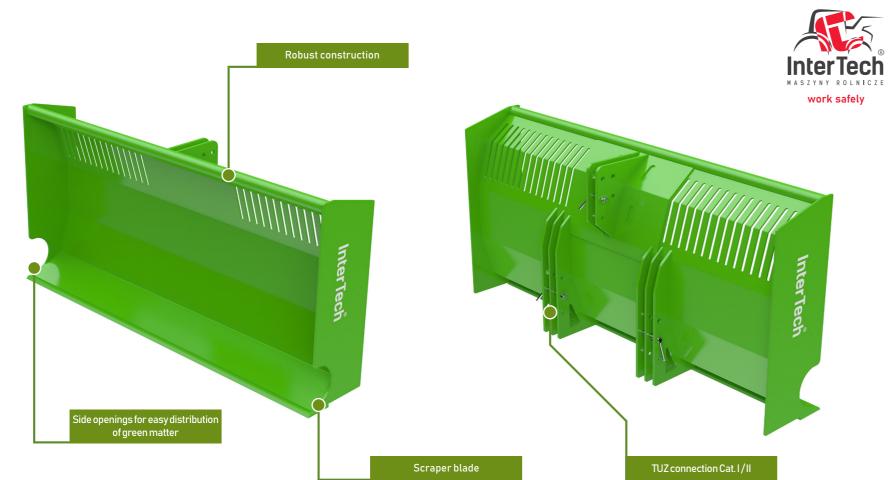

# CORN SCRAPER

It is designed for shaping the surface of corn silage stacks, as well as pushing it to higher parts. The use of a strong mouldboard blade optimizes the time associated with the preparation of corn silage.

# CORN SCRAPER

| Machine no                 | GS01              | GS02              |
|----------------------------|-------------------|-------------------|
| Width (m)                  | 2,9               | 3,7               |
| Mouldboard height (m)      | 1,4               | 1,4               |
| Weight (kg)                | 820               | 960               |
| Equipment                  |                   |                   |
| TUZ connection Cat. I / II | $\checkmark$      | $\checkmark$      |
| Lightning                  | $\bigcirc igodot$ | $\bigcirc igodot$ |
| Service package            |                   |                   |
|                            |                   |                   |