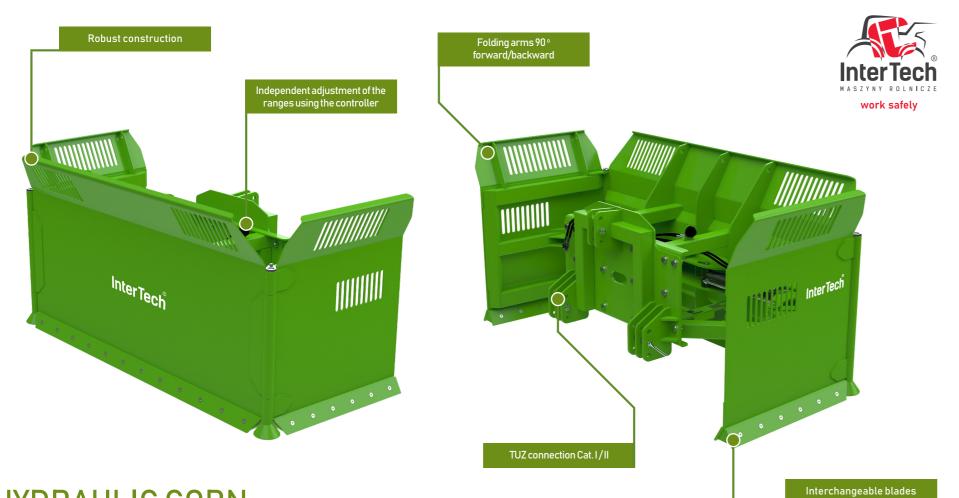

# HYDRAULIC CORN SCRAPER

It is intended for shaping the surface of corn silage stacks, as well as pushing the silage to higher parts. The extended hitch improves visibility and increases the range of work. It is also used in biogas plants for preparing corn silage, where proper preservation depends on the precise and swift formation of the stack.

**|**←→

5 m

0,8–1,4 m

### HYDRAULIC CORN SCRAPER

| Machine no                                            | GS03              | GS04              | GS05              |
|-------------------------------------------------------|-------------------|-------------------|-------------------|
| Width (m)                                             | 5,0               | 5,0               | 5,0               |
| Minimum working width (m)                             | 2,7               | 2,7               | 2,7               |
| Maximum working width (m)                             | 5,0               | 5,0               | 5,0               |
| Mouldboard height (m)                                 | 0,8               | 1,2               | 1,4               |
| Number of cylinders (pcs.)                            | 2                 | 2                 | 2                 |
| Weight (kg)                                           | 1080              | 1560              | 1670              |
| Equipment                                             |                   |                   |                   |
| TUZ connection Cat. I / II                            | $\checkmark$      | $\checkmark$      | $\checkmark$      |
| Independent adjustment of the arms using a controller | $\checkmark$      | $\checkmark$      | $\checkmark$      |
| Lightning                                             | $\bigcirc igodot$ | $\bigcirc igodot$ | $\bigcirc igodot$ |
| Service package                                       |                   |                   |                   |

# HYDRAULIC CORN SCRAPER TYPE V

It is designed for shaping the surface of corn silage stacks, as well as pushing it to higher sections. The tiltable side wings work excellently in the most demanding and difficult conditions. Wear-resistant, replaceable mouldboards are mounted on the bottom, and the shortened hitch reduces the tractor's load during operation.

Hook for easy manoeuvring

5,3 m

0,8–1,4 m

# HYDRAULIC CORN SCRAPER TYPEV

| Machine no                                            | GS06              | GS07              | GS08              |  |
|-------------------------------------------------------|-------------------|-------------------|-------------------|--|
| Width (m)                                             | 5,3               | 5,3               | 5,3               |  |
| Minimum working width (m)                             | 2,3               | 2,3               | 2,3               |  |
| Maximum working width (m)                             | 5,3               | 5,3               | 5,3               |  |
| Mouldboard height (m)                                 | 0,8               | 1,2               | 1,4               |  |
| Number of cylinders (pcs.)                            | 2                 | 2                 | 2                 |  |
| Weight (kg)                                           | 1050              | 1450              | 1600              |  |
| Equipment                                             |                   |                   |                   |  |
| TUZ connection Cat. I / II                            | $\checkmark$      | $\checkmark$      | $\checkmark$      |  |
| Independent adjustment of the arms using a controller | $\checkmark$      | $\checkmark$      | $\checkmark$      |  |
| Lightning                                             | $\bigcirc igodot$ | $\bigcirc igodot$ | $\bigcirc igodot$ |  |
| Service package                                       |                   |                   |                   |  |
|                                                       |                   |                   |                   |  |