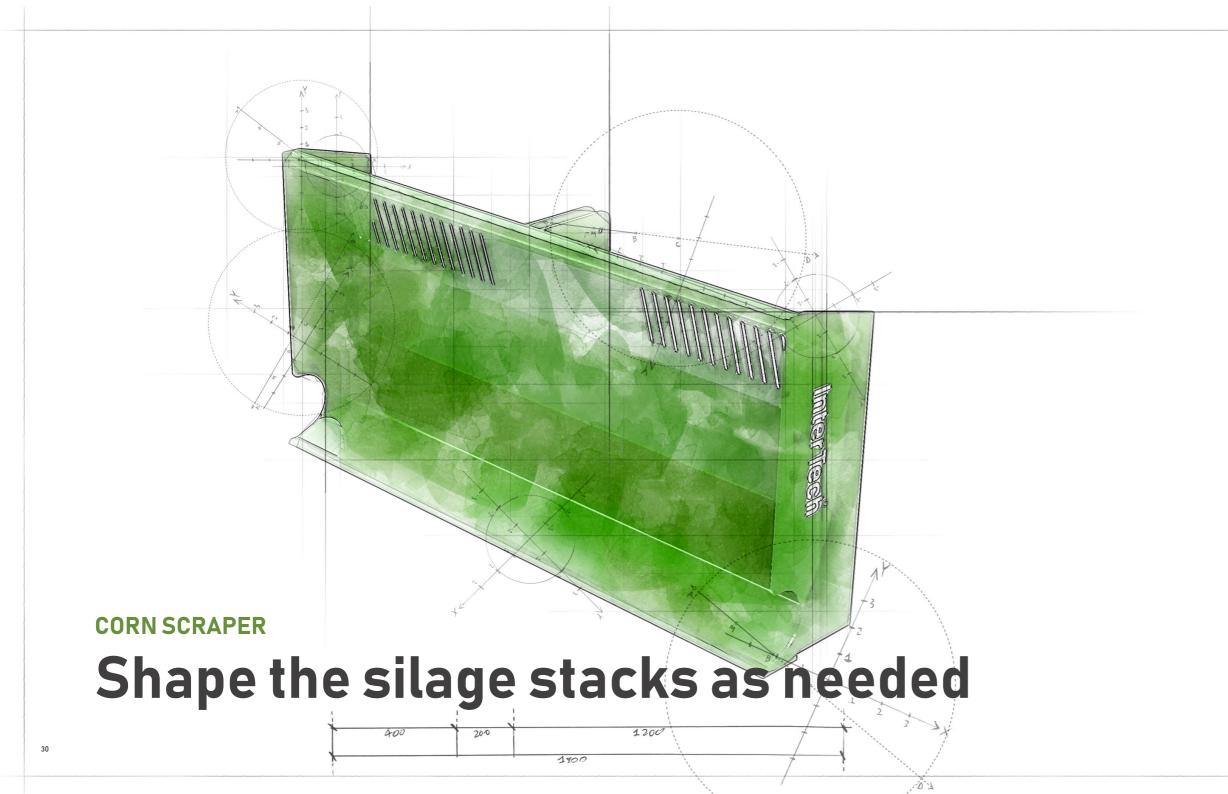

# CORN SCRAPER

It is designed for shaping the surface of corn silage stacks, as well as pushing it to higher parts. The use of a strong mouldboard blade optimizes the time associated with the preparation of corn silage.

2,9–3,7 m

1,4 m

# CORN SCRAPER

| Machine no                 | GS01              | GS02              |
|----------------------------|-------------------|-------------------|
| Width (m)                  | 2,9               | 3,7               |
| Mouldboard height (m)      | 1,4               | 1,4               |
| Weight (kg)                | 820               | 960               |
| Equipment                  |                   |                   |
| TUZ connection Cat. I / II | $\checkmark$      | $\checkmark$      |
| Lightning                  | $\bigcirc igodot$ | $\bigcirc igodot$ |
| Service package            |                   |                   |
|                            |                   |                   |