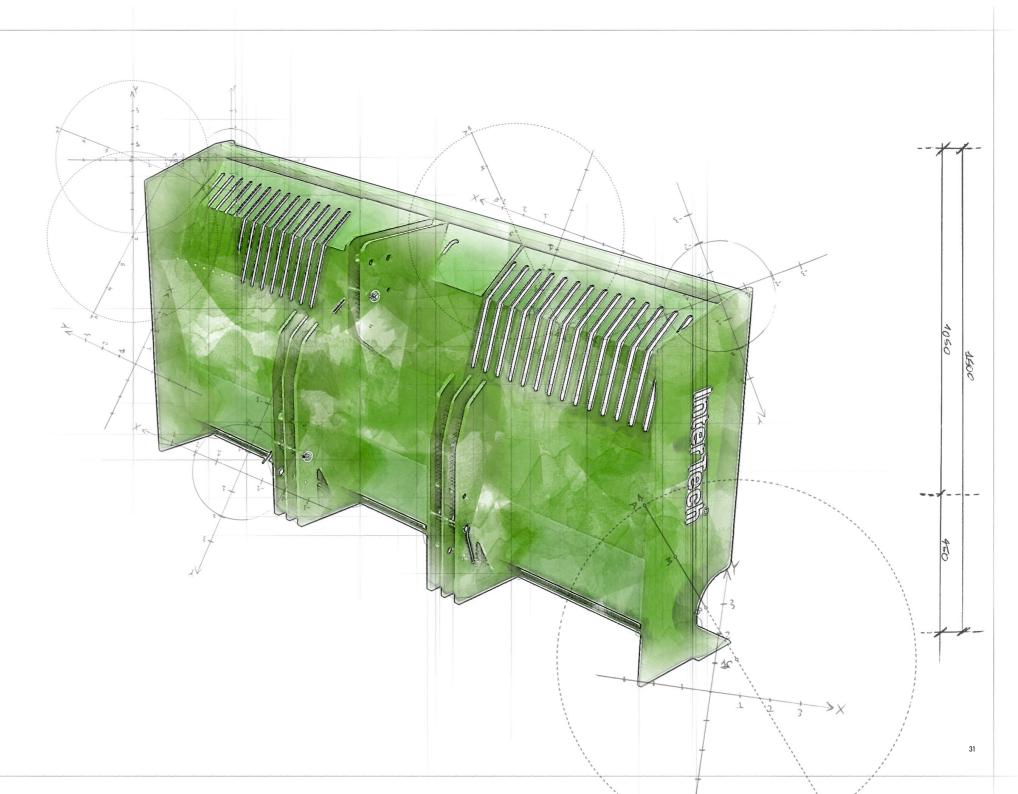

# CORN SCRAPER

It is designed for shaping the surface of corn silage stacks, as well as pushing it to higher parts. The use of a strong mouldboard blade optimizes the time associated with the preparation of corn silage.

2,9–3,7 m

1,4 m

# CORN SCRAPER

| Machine no                 | GS01              | GS02              |
|----------------------------|-------------------|-------------------|
| Width (m)                  | 2,9               | 3,7               |
| Mouldboard height (m)      | 1,4               | 1,4               |
| Weight (kg)                | 820               | 960               |
| Equipment                  |                   |                   |
| TUZ connection Cat. I / II | $\checkmark$      | $\checkmark$      |
| Lightning                  | $\bigcirc igodot$ | $\bigcirc igodot$ |
| Service package            |                   |                   |
|                            |                   |                   |