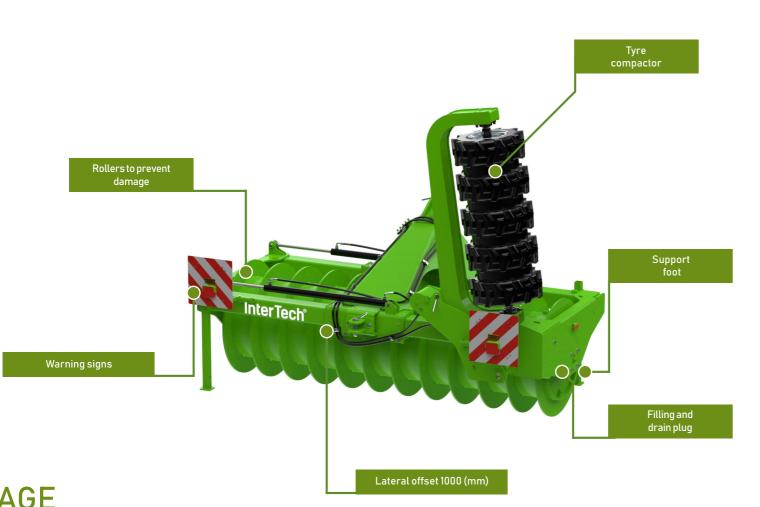

# SILAGE COMPACTOR

An excellent solution for farms preserving fodder in stacks and silos. Its durable and compact construction affects the longevity of use. The hydraulically controlled, tire compactor for silage stacks provides intensive, deep, and even compaction of the green mass. It ensures proper in-depth compaction of the material in the silo and stack. There is an option to fill the roller with water, which increases its pressure force. The use of a compaction roller positively affects the quality of the silage and reduces losses.