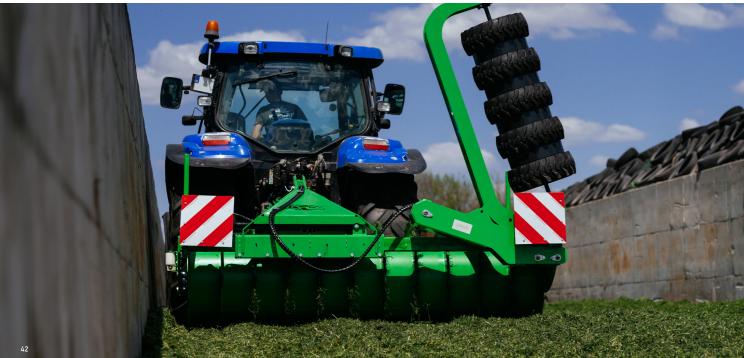

# SILAGE COMPACTOR

An excellent solution for farms preserving fodder in stacks and silos. Its durable and compact construction affects the longevity of use. The hydraulically controlled, tire compactor for silage stacks provides intensive, deep, and even compaction of the green mass. It ensures proper in-depth compaction of the material in the silo and stack. There is an option to fill the roller with water, which increases its pressure force. The use of a compaction roller positively affects the quality of the silage and reduces losses.