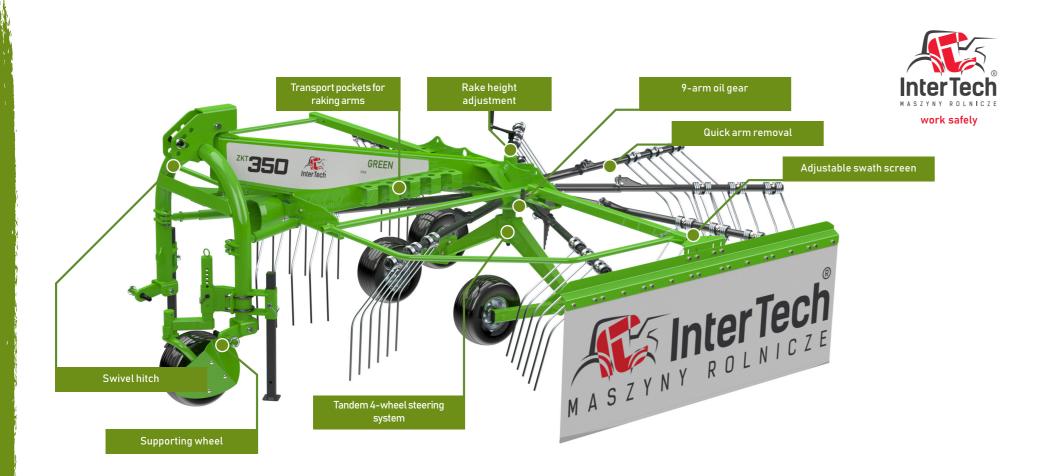

# **ZKT-350 ROTARY RAKE** 1-ROTOR

The raking width is 3.5m, making it suitable for use in smaller farms. The special design of the rakes enhances comfort and stability during operation when turning and on sloping ground. For ease of transport, the arms are detachable and set on the frame of the rake. The swath screen is adjustable without the use of tools, which is extremely practical when working in the field. An additional benefit are the supporting wheels mounted close to the rotor, which allows the raking fingers to more accurately follow the contours of the ground, resulting in less contaminated fodder.

# ZKT-350 ROTARY RAKE 1-ROTOR

| Model                                       | ZKT-350                |                                                                      |
|---------------------------------------------|------------------------|----------------------------------------------------------------------|
| Machine no                                  | GZJ01                  | -                                                                    |
| Rake width (m)                              | 3,5                    |                                                                      |
| Width of the rake roller (m)                | 0,80 – 1,50            |                                                                      |
| Effective output (ha/h)                     | 3,0 - 4,0              |                                                                      |
| Number of working arms (pcs.)               | 9                      |                                                                      |
| Number of tines (pcs.)                      | 27                     |                                                                      |
| Turnover WOM (rpm)                          | 350 – 450              |                                                                      |
| Minimum tractor power (HP)                  | 25                     |                                                                      |
| Type of suspension                          | Active, TUZ Kat. I, II |                                                                      |
| Suspension category                         | Tandem/4 wheels        |                                                                      |
| Weight (kg)                                 | 480                    |                                                                      |
| Equipment                                   |                        | 0 00                                                                 |
| Clutch PTO                                  | $\checkmark$           |                                                                      |
| Absorbing twist hitch                       | $\checkmark$           |                                                                      |
| 9-arm oil gear                              | $\checkmark$           |                                                                      |
| Tandem 4-wheel drive system                 | $\checkmark$           |                                                                      |
| Adjustment of the width of the raked roller | $\checkmark$           |                                                                      |
| Rake height adjustment                      | $\checkmark$           |                                                                      |
| Adjustable swath screen                     | $\checkmark$           |                                                                      |
| Removable arms for transport                | $\checkmark$           |                                                                      |
| Supporting wheel (€)                        |                        | 🗸 Standard equipment                                                 |
| Service package                             |                        | <ul> <li>Optional equipment</li> <li>Option not available</li> </ul> |