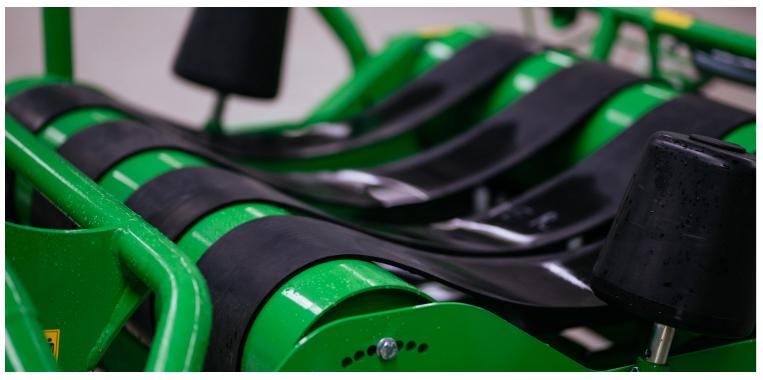

# BALE WRAPPER SELF LOADING WITH SIDE LOADING Baling. A cost-effective practice in your farm.

# BALE WRAPPER SELF LOADING WITH SIDE LOADING

The reliable and durable wrapper is used to pick up a compressed bale from the ground using a loading arm onto the working table. The unique loading system eliminates the need to stop during loading, which increases work ergonomics. Proper wrapping of the bales by optimally overlapping the individual layers of film ensures that the fermentation process begins immediately after wrapping is completed. This guarantees the maintenance of high-quality fodder throughout the storage period. The hydraulic foil cutting system significantly affects work efficiency and time savings.