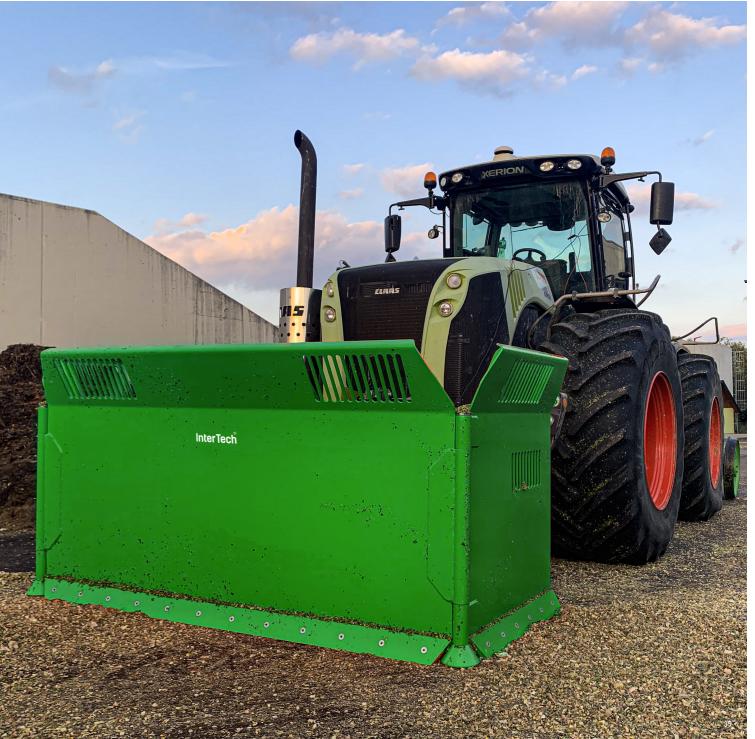

# CORN SCRAPER

It is designed for shaping the surface of corn silage stacks, as well as pushing it to higher parts. The use of a strong mouldboard blade optimizes the time associated with the preparation of corn silage.

2,9–3,7 m

1,4 m

# CORN SCRAPER

| Machine no                 | GS01              | GS02              |
|----------------------------|-------------------|-------------------|
| Width (m)                  | 2,9               | 3,7               |
| Mouldboard height (m)      | 1,4               | 1,4               |
| Weight (kg)                | 820               | 960               |
| Equipment                  |                   |                   |
| TUZ connection Cat. I / II | $\checkmark$      | $\checkmark$      |
| Lightning                  | $\bigcirc igodot$ | $\bigcirc igodot$ |
| Service package            |                   |                   |
|                            |                   |                   |