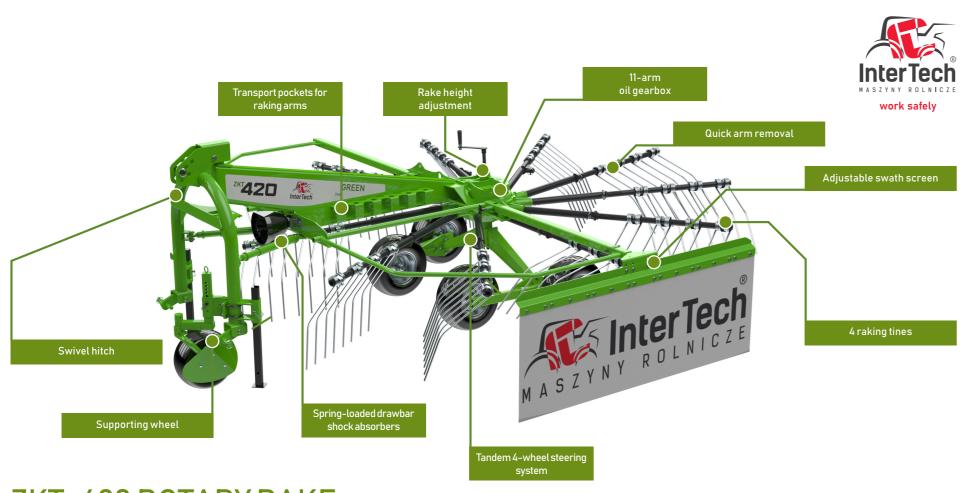

# ZKT-350 1-ROTOR ROTARY RAKE Ideal for small and uneven surfaces.

GREEN

ZKT 350 InterTech

THE SHOT

# **ZKT-350 ROTARY RAKE** 1-ROTOR

The raking width is 3.5m, making it suitable for use in smaller farms. The special design of the rakes enhances comfort and stability during operation when turning and on sloping ground. For ease of transport, the arms are detachable and set on the frame of the rake. The swath screen is adjustable without the use of tools, which is extremely practical when working in the field. An additional benefit are the supporting wheels mounted close to the rotor, which allows the raking fingers to more accurately follow the contours of the ground, resulting in less contaminated fodder.