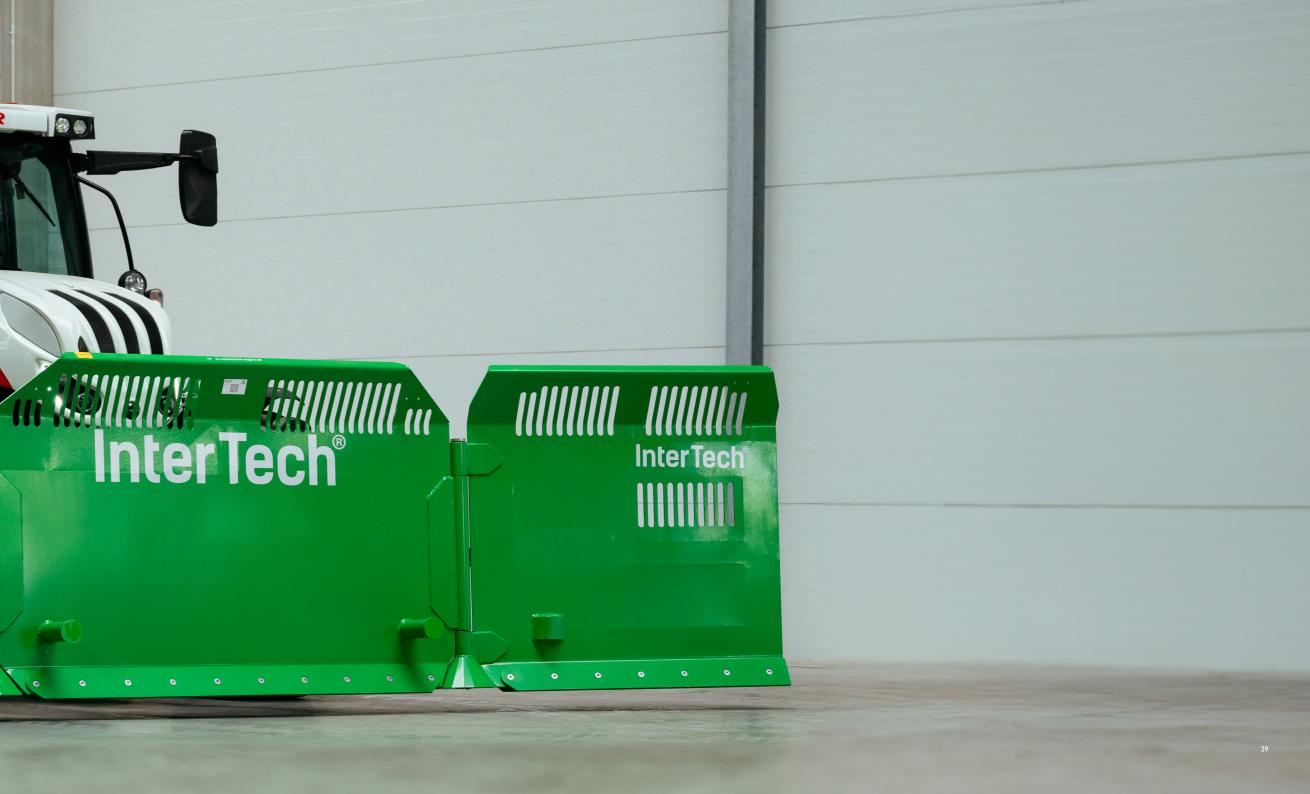

HYDRAULIC CORN SCRAPER It stretches thin layers ensuring the stability of the silage

# HYDRAULIC CORN SCRAPER

It is intended for shaping the surface of corn silage stacks, as well as pushing the silage to higher parts. The extended hitch improves visibility and increases the range of work. It is also used in biogas plants for preparing corn silage, where proper preservation depends on the precise and swift formation of the stack.

# HYDRAULIC CORN SCRAPER TYPE V

It is designed for shaping the surface of corn silage stacks, as well as pushing it to higher sections. The tiltable side wings work excellently in the most demanding and difficult conditions. Wear-resistant, replaceable mouldboards are mounted on the bottom, and the shortened hitch reduces the tractor's load during operation.