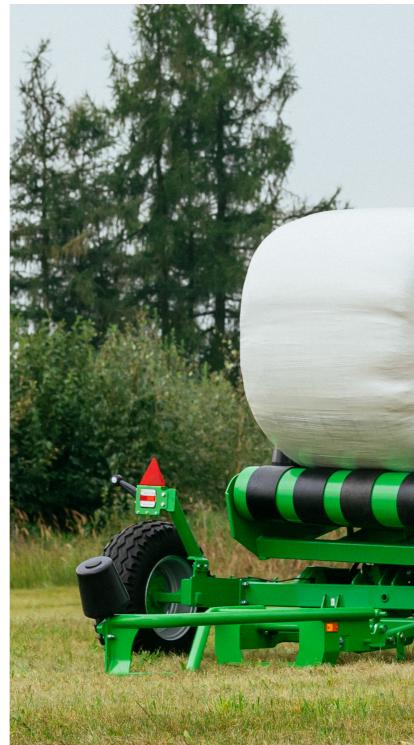

# BALE WRAPPER SELF LOADING WITH SIDE LOADING Baling. A cost-effective practice in your farm.

# BALE WRAPPER SELF LOADING WITH SIDE LOADING

The reliable and durable wrapper is used to pick up a compressed bale from the ground using a loading arm onto the working table. The unique loading system eliminates the need to stop during loading, which increases work ergonomics. Proper wrapping of the bales by optimally overlapping the individual layers of film ensures that the fermentation process begins immediately after wrapping is completed. This guarantees the maintenance of high-quality fodder throughout the storage period. The hydraulic foil cutting system significantly affects work efficiency and time savings.