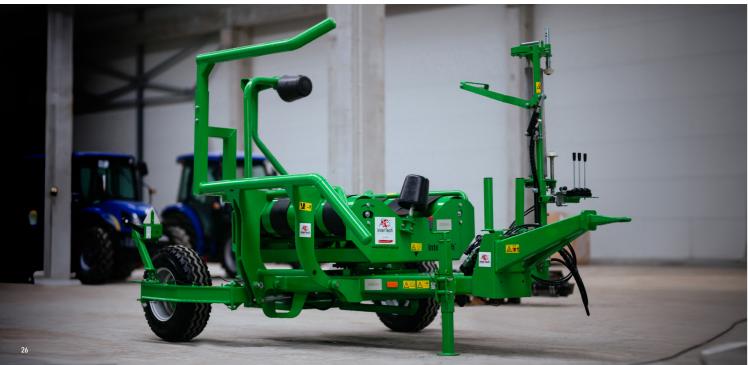

# BALE WRAPPER SELF LOADING WITH SIDE LOADING Baling. A cost-effective practice in your farm.

# BALE WRAPPER SELF LOADING WITH SIDE LOADING

The reliable and durable wrapper is used to pick up a compressed bale from the ground using a loading arm onto the working table. The unique loading system eliminates the need to stop during loading, which increases work ergonomics. Proper wrapping of the bales by optimally overlapping the individual layers of film ensures that the fermentation process begins immediately after wrapping is completed. This guarantees the maintenance of high-quality fodder throughout the storage period. The hydraulic foil cutting system significantly affects work efficiency and time savings.