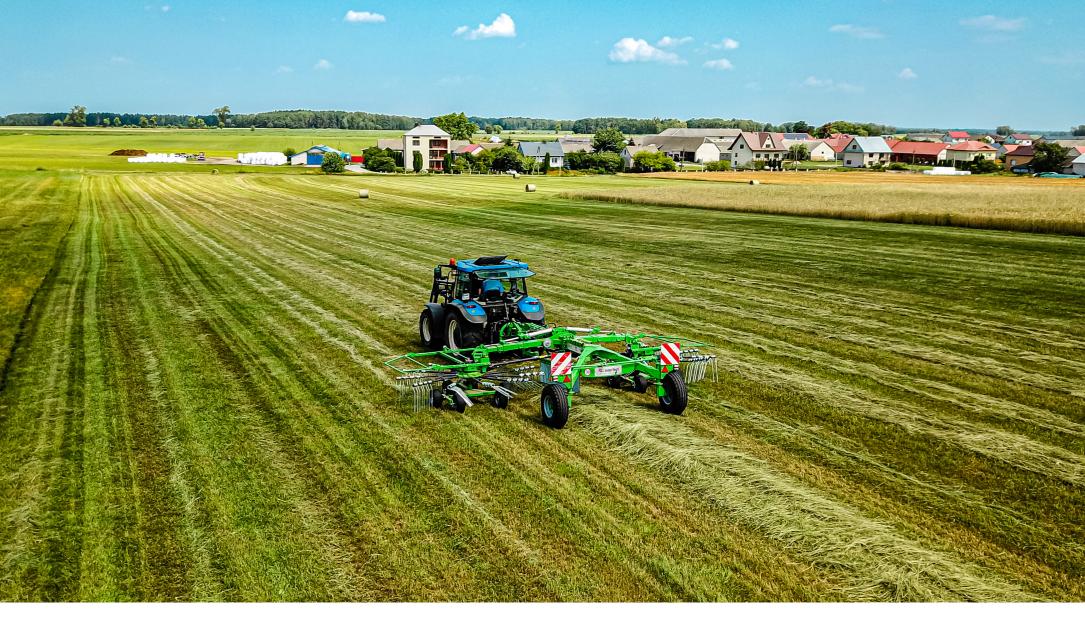

# ZKT-350 1-ROTOR ROTARY RAKE Ideal for small and uneven surfaces.

GREEN

ZKT 350 InterTech

THE SHOT

# **ZKT-350 ROTARY RAKE** 1-ROTOR

The raking width is 3.5m, making it suitable for use in smaller farms. The special design of the rakes enhances comfort and stability during operation when turning and on sloping ground. For ease of transport, the arms are detachable and set on the frame of the rake. The swath screen is adjustable without the use of tools, which is extremely practical when working in the field. An additional benefit are the supporting wheels mounted close to the rotor, which allows the raking fingers to more accurately follow the contours of the ground, resulting in less contaminated fodder.