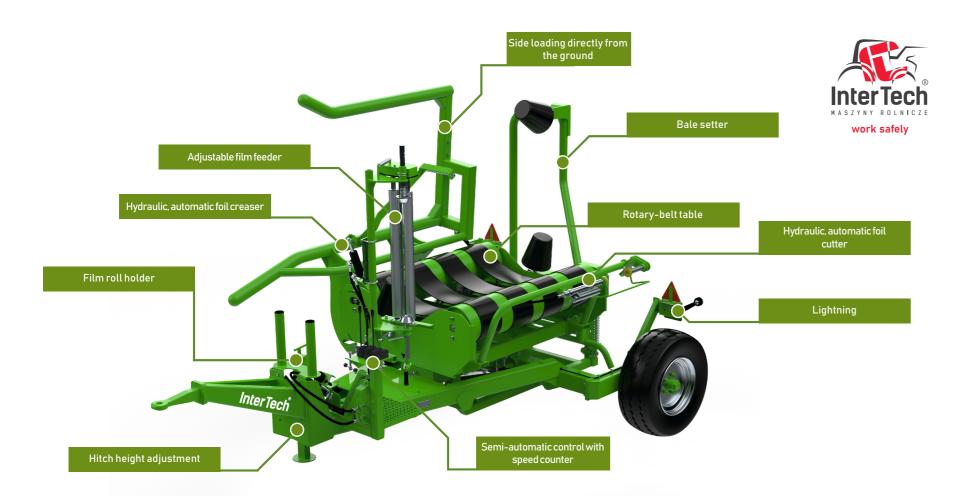

# BALE WRAPPER SELF LOADING WITH SIDE LOADING Baling. A cost-effective practice in your farm.

# BALE WRAPPER SELF LOADING WITH SIDE LOADING

The reliable and durable wrapper is used to pick up a compressed bale from the ground using a loading arm onto the working table. The unique loading system eliminates the need to stop during loading, which increases work ergonomics. Proper wrapping of the bales by optimally overlapping the individual layers of film ensures that the fermentation process begins immediately after wrapping is completed. This guarantees the maintenance of high-quality fodder throughout the storage period. The hydraulic foil cutting system significantly affects work efficiency and time savings.