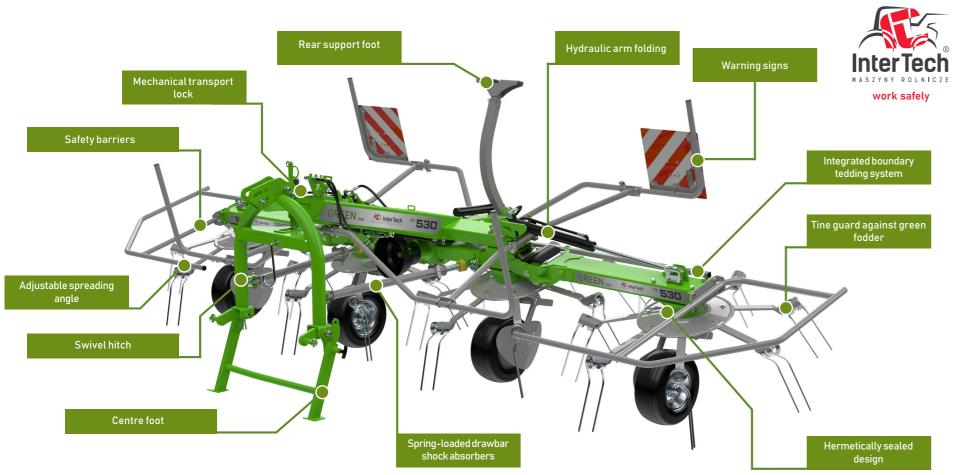

# TEDDER

It has been designed to ensure optimal forage preparation and reliable operation. The highly efficient rotary device guarantees high work comfort, reduces the moisture of the cut green fodder and dried hay before harvesting, accelerating the drying process. At the same time, it prevents the loss of nutrients such as protein and carotene.

### TEDDER

# GREEN

| Model                                | ZKP-460                | ZKP-530                | ZKP-770                |
|--------------------------------------|------------------------|------------------------|------------------------|
| Machine no                           | GP01                   | GP02                   | GP03                   |
| Rake width (m)                       | 4,6                    | 5,3                    | 7,7                    |
| Number of rotor (pcs.)               | 4                      | 4                      | 6                      |
| Number of arms on one rotor (pcs.)   | 6                      | 7                      | 7                      |
| Turnover WOM (rpm)                   | 350 – 450              | 350 – 450              | 350 - 450              |
| Minimum tractor power (HP)           | 30                     | 40                     | 50                     |
| Effective output (ha/h)              | 4,5 – 5,7              | 5,8 - 6,5              | 8,5 – 9,5              |
| Type of suspension                   | Active, TUZ Kat. I, II | Active, TUZ Kat. I, II | Active, TUZ Kat. I, II |
| Weight (kg)                          | 610                    | 695                    | 925                    |
| Equipment                            |                        |                        |                        |
| Clutch PTO                           | $\checkmark$           | $\checkmark$           | $\checkmark$           |
| Absorbing twist hitch                | $\checkmark$           | $\checkmark$           | $\checkmark$           |
| Carousel gear (grease lubricated)    | $\checkmark$           | $\checkmark$           | $\checkmark$           |
| Adjustable angle of forage spreading | $\checkmark$           | $\checkmark$           | $\checkmark$           |
| Wheels with adjustable working angle | $\checkmark$           | $\checkmark$           | $\checkmark$           |
| Integrated boundary tedding system   | $\checkmark$           | $\checkmark$           | $\checkmark$           |
| Warning signs                        | $\checkmark$           | $\checkmark$           | $\checkmark$           |
| Lightning                            | $\checkmark$           | $\checkmark$           | $\checkmark$           |
| Hydraulic arm folding                | $\checkmark$           | $\checkmark$           | $\checkmark$           |
| Protection for losing tines          | $\checkmark$           | $\checkmark$           | $\checkmark$           |
| Central gear in oil bath             | $\checkmark$           | $\checkmark$           | $\checkmark$           |
| Supporting wheel (€)                 |                        |                        |                        |
| Service package                      |                        |                        |                        |
|                                      |                        |                        |                        |