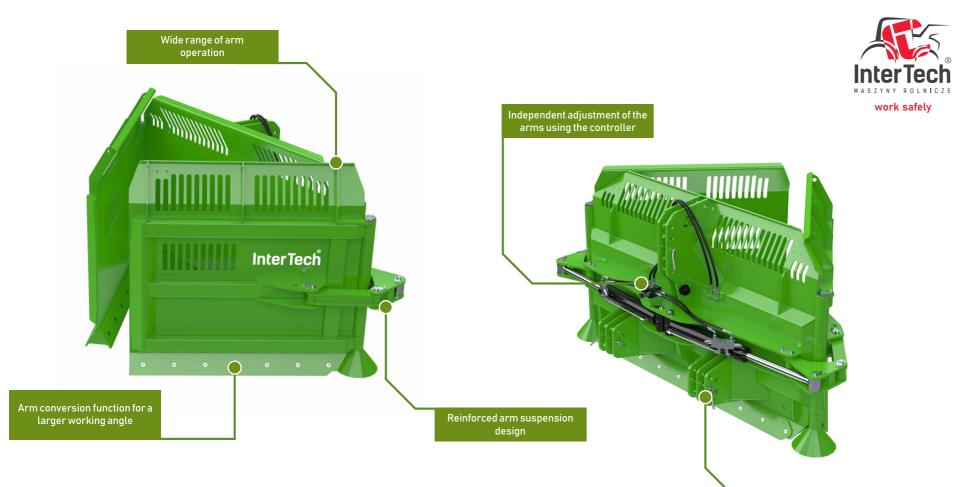

# HYDRAULIC CORN SCRAPER

It is intended for shaping the surface of corn silage stacks, as well as pushing the silage to higher parts. The extended hitch improves visibility and increases the range of work. It is also used in biogas plants for preparing corn silage, where proper preservation depends on the precise and swift formation of the stack.

# HYDRAULIC CORN SCRAPER TYPE V

It is designed for shaping the surface of corn silage stacks, as well as pushing it to higher sections. The tiltable side wings work excellently in the most demanding and difficult conditions. Wear-resistant, replaceable mouldboards are mounted on the bottom, and the shortened hitch reduces the tractor's load during operation.